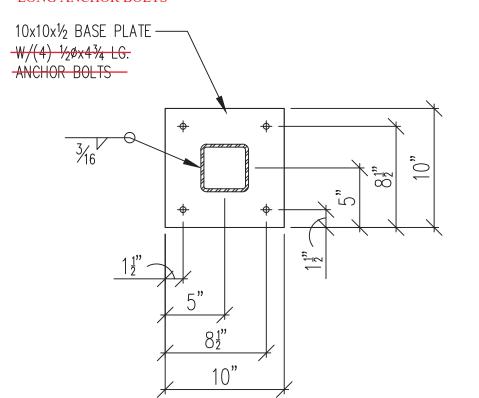

## Q:What is the connection between the Tab Plate to the HSS 8x4 tube? A:1/4x2x8 tabs for wood slats, shop weld 3/16 fillet weld near and far side on radius tube members

WOOD ATTACHMENT DETAIL