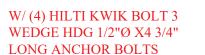

BASE PLATE DETAIL

\*Structural steel shall conform to ASTM-A992 Grade 50. \*Structural tubing & round pipe shall conform to ASTM A500 \*All bolts shall be  $\frac{3}{4}$ " High Strength in accordance with ASTM A 325 - Anchor Bolts: ASTM F1554 - UNO. \*Welding Electrodes: E70xx.