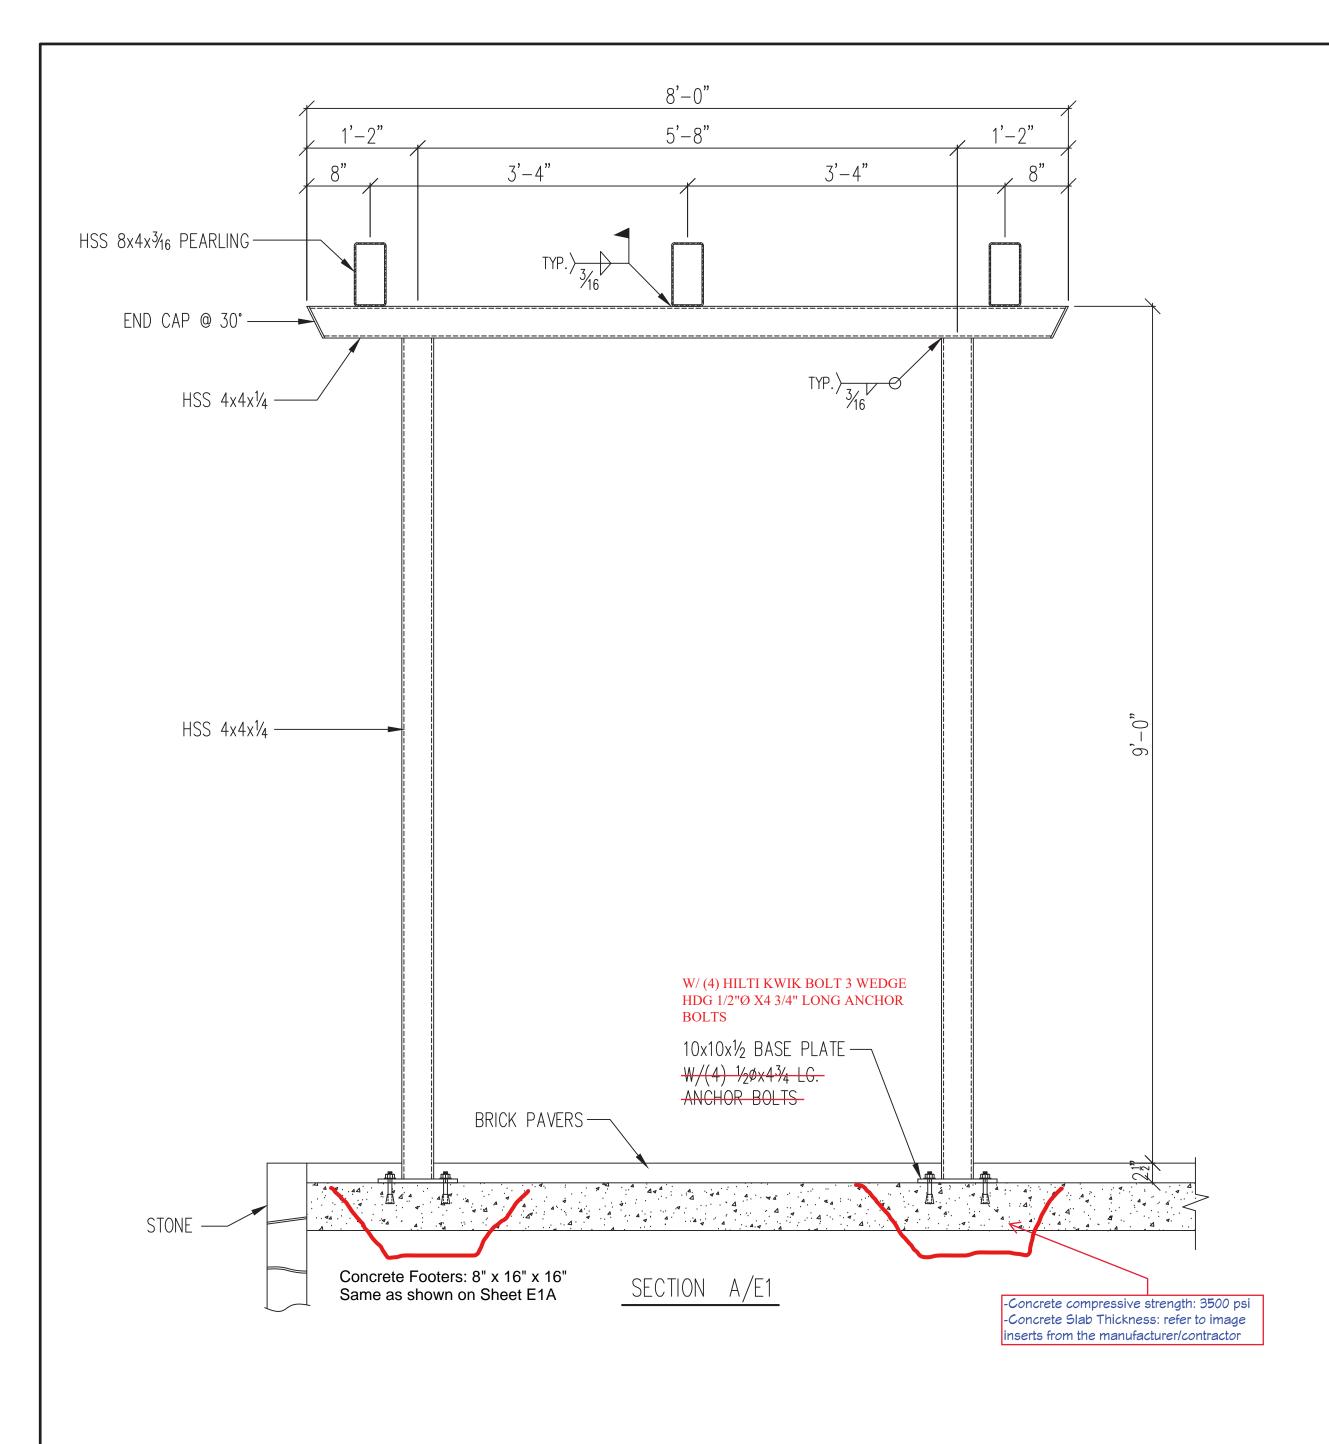

BASE PLATE DETAIL

\*Structural steel shall conform to ASTM-A992 Grade 50. \*Structural tubing & round pipe shall conform to ASTM A500 \*All bolts shall be  $\frac{3}{4}$ " High Strength in accordance with ASTM A 325 - Anchor Bolts: ASTM F1554 - UNO. \*Welding Electrodes: E70xx.