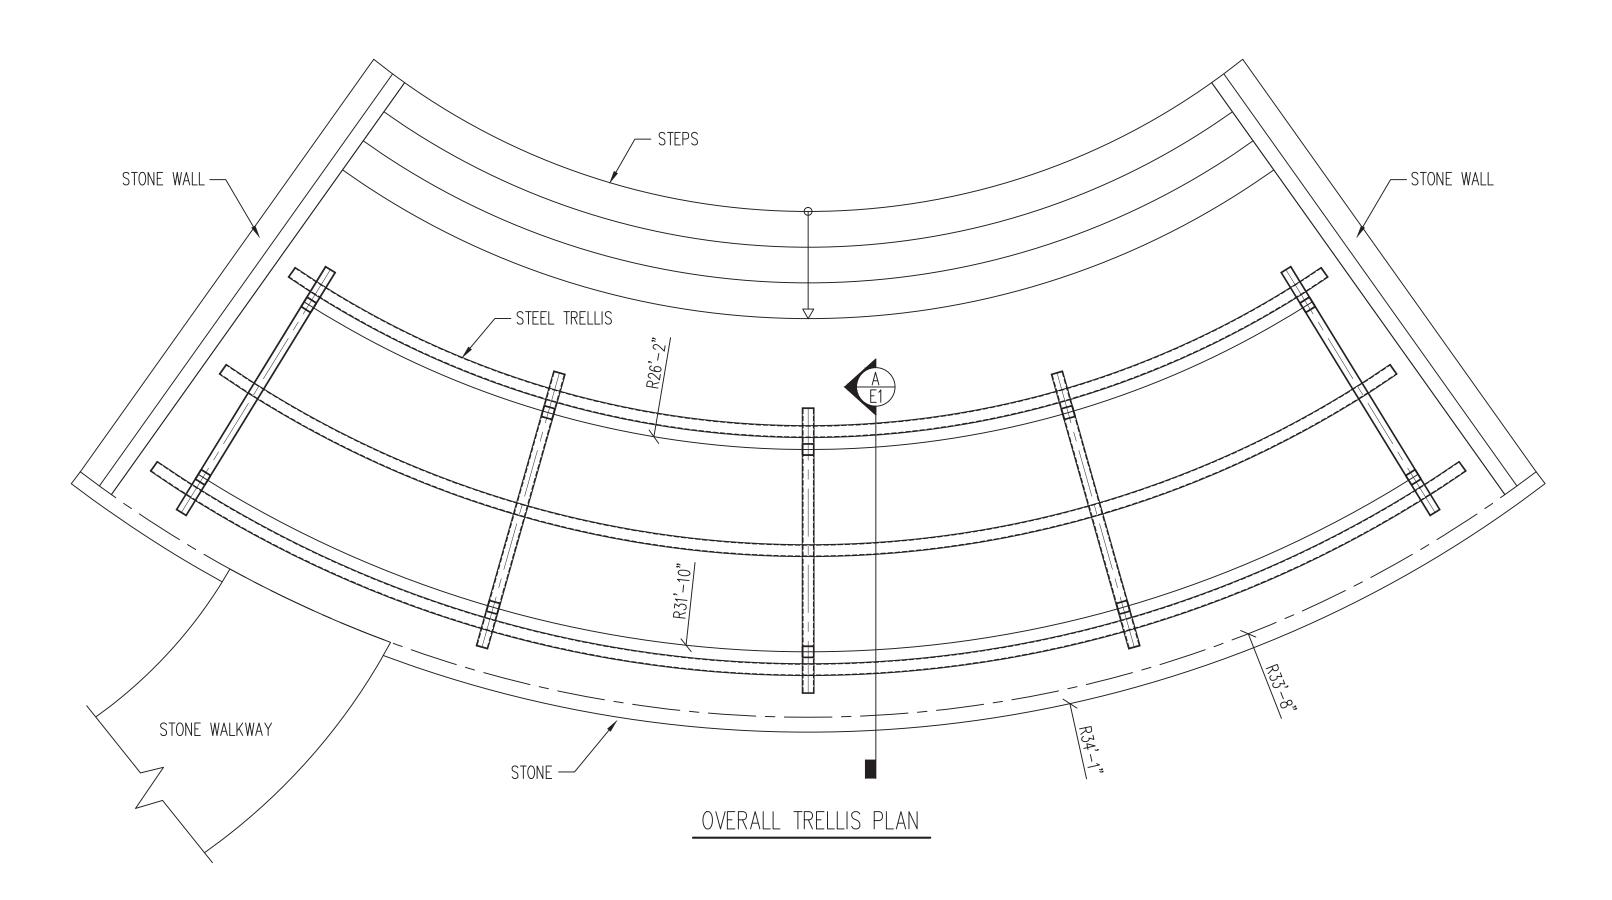

## Scope Of Work Statement:

Project entails the construction of a wood and steel decorative shade pergola/trellis. This structure is to part of the renovation of Page Park in the Village of Friendship Heights. Renovation project includes the decorative shade pergola/trellis, along with new landscaping, nature pathways, sitting walls, and a patio. Decorative pergola/trellis complies with 2018 International Existing Building Code.

|  | G.C.: Hann & Hann                                        |                  |       | Project: Village of Friendship |        |               |                          |
|--|----------------------------------------------------------|------------------|-------|--------------------------------|--------|---------------|--------------------------|
|  | Project Location: 4623 N Park Ave, Chevy Chase, MD 20815 |                  |       |                                |        |               |                          |
|  | Contract Item: Steel Terrace Trellis                     |                  |       |                                | FINISH | : Shop Primer |                          |
|  | D'WN. BY: JC                                             | DATE: 10.25.2022 | ווומח |                                |        | IOD NUMBER    |                          |
|  | REV.1 BY: JC                                             | DATE: 12.12.2022 |       | lewood Avenue                  |        |               | JOB NUMBER <b>22–076</b> |
|  | REV.2 BY:                                                | DATE:            |       |                                |        |               | 22-070                   |
|  | REV.3 BY:                                                | DATE:            |       | eghts, MD, 2074<br>25-1622     | 3      |               | DRAWING NO.              |
|  | CHECKED BY:                                              | DATE:            |       |                                |        |               | E1                       |