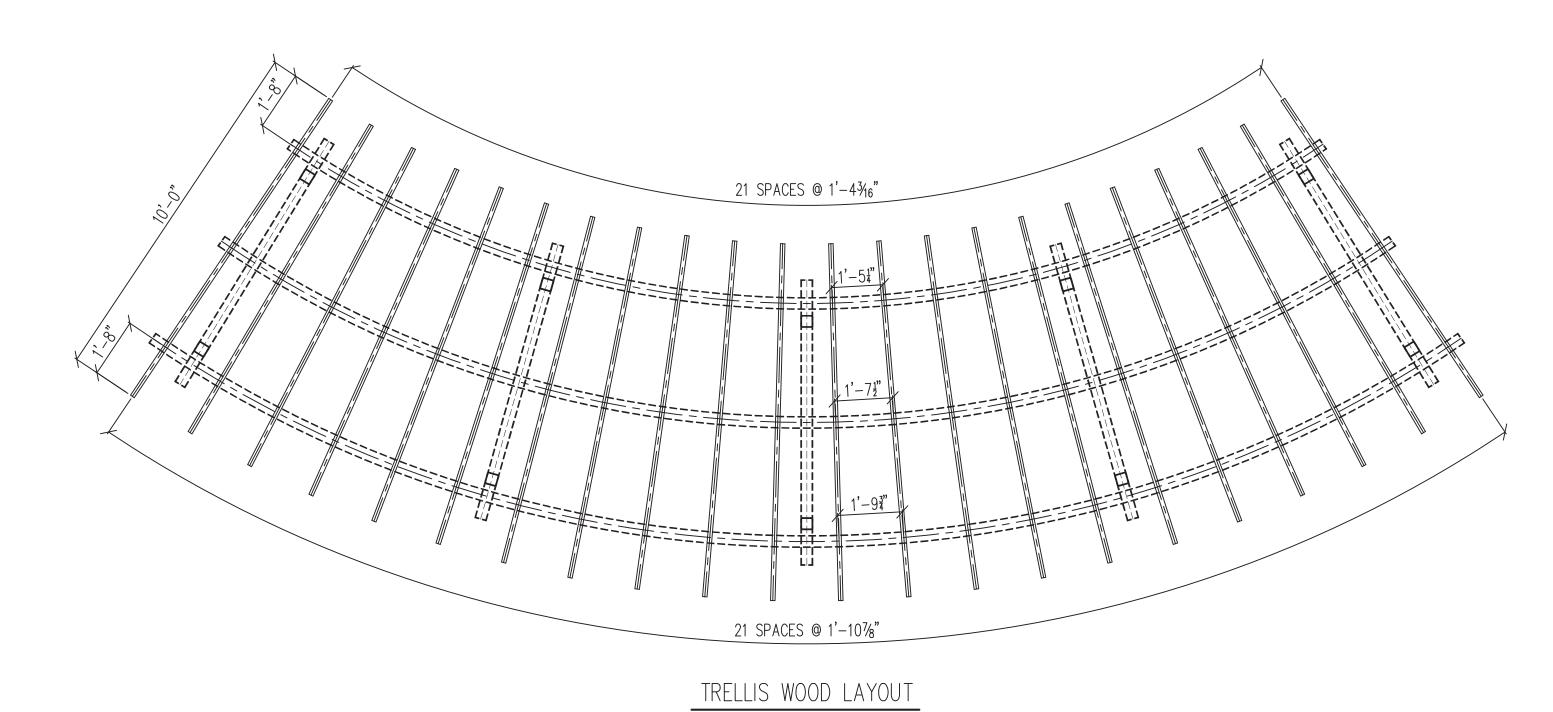

## Scope Of Work Statement:

Project entails the construction of a wood and steel decorative shade pergola/trellis. This structure is to part of the renovation of Page Park in the Village of Friendship Heights. Renovation project includes the decorative shade pergola/trellis, along with new landscaping, nature pathways, sitting walls, and a patio. Decorative pergola/trellis complies with 2018 International Existing Building Code.

|  | G.C.: Hann & Hann                                        |                  |       | Project: Village of Friendship |        |               |                          |
|--|----------------------------------------------------------|------------------|-------|--------------------------------|--------|---------------|--------------------------|
|  | Project Location: 4623 N Park Ave, Chevy Chase, MD 20815 |                  |       |                                |        |               |                          |
|  | Contract Item: Steel Terrace Trellis                     |                  |       |                                | FINISH | : Shop Primer |                          |
|  | D'WN. BY: JC                                             | DATE: 10.25.2022 | ווומח |                                |        | IOD NUMBER    |                          |
|  | REV.1 BY: JC                                             | DATE: 12.12.2022 |       | lewood Avenue                  |        |               | JOB NUMBER <b>22–076</b> |
|  | REV.2 BY:                                                | DATE:            |       |                                |        |               | 22-070                   |
|  | REV.3 BY:                                                | DATE:            |       | eghts, MD, 2074<br>25-1622     | 3      |               | DRAWING NO.              |
|  | CHECKED BY:                                              | DATE:            |       |                                |        |               | E1                       |